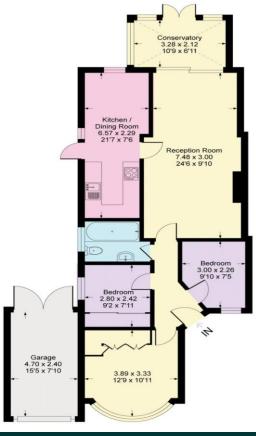

**Chain Free Extended Reception Room Convenience Shops Nearby** 

53 Wren Road Sidcup, DA14 4NE

£500,000

An extended three-bedroom semi-detached bungalow with a south east facing garden. Offered with the added convenience of no forward chain, local shops just a few minutes away and bus/train links within walking distance. This home has the potential to add your own personality throughout but most importantly is positioned within an excellent location. Positioned between two mainline stations, Sidcup and Albany Park (Zone 5) providing excellent transport links in and out of London.